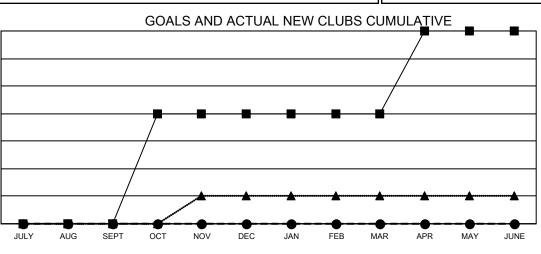

## GAT MONTHLY MEMBERSHIP PROGRESS REPORT

**Multiple District 8** 

Results as of: 2/28/2022

| Clubs         |               |             |               | Members               |                           |                         |                                                    |
|---------------|---------------|-------------|---------------|-----------------------|---------------------------|-------------------------|----------------------------------------------------|
|               | RESULTS FOR   | R 2021-2022 |               | RESULTS FOR 2021-2022 |                           |                         |                                                    |
| QUARTER       | NEW CLUB GOAL | NEW CLUBS   | DROPPED CLUBS | QUARTER               | MEMBER GROWTH NET<br>GOAL | MEMBER GROWTH<br>ACTUAL | DROPPED<br>MEMBERS ACTUAL<br>(including transfers) |
| JULY/AUG/SEPT | 0             | 0           | 2             | JULY/AUG/SE           | PT 40                     | 57                      | 83                                                 |
| OCT/NOV/DEC   | 4             | 0           | 4             | OCT/NOV/DE            | C 35                      | 74                      | 130                                                |
| JAN/FEB/MAR   | 0             | 0           | 0             | JAN/FEB/MAR           | g 40                      | 75                      | 60                                                 |
| APR/MAY/JUNE  | 3             | 0           | 0             | APR/MAY/JUN           | NE 35                     | 0                       | 0                                                  |

- - CURRENT YEAR GOALS FOR NEW CLUBS
- - CURRENT YEAR ACTUAL NEW CLUBS
- ▲ LAST YEAR ACTUAL NEW CLUBS

GOALS AND ACTUAL MEMBERS CUMULATIVE

| DROPPED CLUBS: 6                                                                     |     | 65 CLUBS OF 139 ADDED 1 OR<br>MORE NEW MEMBERS | GENDER DISTRIBUTION               |                |  |  |  |
|--------------------------------------------------------------------------------------|-----|------------------------------------------------|-----------------------------------|----------------|--|--|--|
|                                                                                      |     |                                                | MALE                              | 2,291 (66.56%) |  |  |  |
|                                                                                      |     |                                                | FEMALE                            | 1,151 (33.44%) |  |  |  |
| DROPPED MEMBERS                                                                      |     |                                                | NON BINARY                        | 0 (0.00%)      |  |  |  |
| DECEASED                                                                             | 44  |                                                | PREFER NOT TO ANSWER              | 0 (0.00%)      |  |  |  |
| CLUB CANCELLED                                                                       | 83  |                                                | TOTAL FAMILY UNIT MEMBERS         | 611            |  |  |  |
| OTHER                                                                                | 146 | CLICK HERE FOR CUMULATIVE                      | TOTAL FAMILY UNIT MEMDERS         | 011            |  |  |  |
| TOTAL                                                                                | 273 | MEMBERSHIP DATA                                | FAMILY MEMBERS PAYING HAL<br>DUES | F 317          |  |  |  |
| MPD0404 @ Converse to 2000 Lions Clubs International All Diskte Deserved Days 4 of 4 |     |                                                |                                   |                |  |  |  |