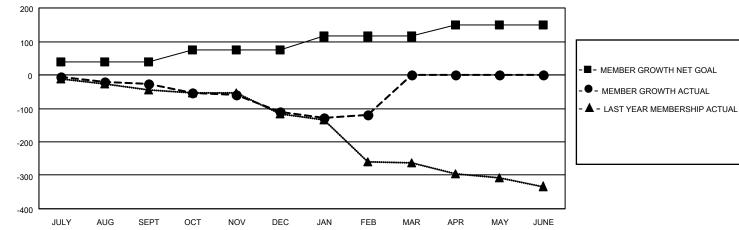

## GAT MONTHLY MEMBERSHIP PROGRESS REPORT

**Multiple District 8** 

Results as of: 2/28/2022

| Clubs         |               |             |               | Members               |                           |                         |                                                    |
|---------------|---------------|-------------|---------------|-----------------------|---------------------------|-------------------------|----------------------------------------------------|
|               | RESULTS FOR   | R 2021-2022 |               | RESULTS FOR 2021-2022 |                           |                         |                                                    |
| QUARTER       | NEW CLUB GOAL | NEW CLUBS   | DROPPED CLUBS | QUARTER               | MEMBER GROWTH NET<br>GOAL | MEMBER GROWTH<br>ACTUAL | DROPPED<br>MEMBERS ACTUAL<br>(including transfers) |
| JULY/AUG/SEPT | 0             | 0           | 2             | JULY/AUG/SE           | PT 40                     | 57                      | 83                                                 |
| OCT/NOV/DEC   | 4             | 0           | 4             | OCT/NOV/DE            | C 35                      | 74                      | 130                                                |
| JAN/FEB/MAR   | 0             | 0           | 0             | JAN/FEB/MAR           | g 40                      | 75                      | 60                                                 |
| APR/MAY/JUNE  | 3             | 0           | 0             | APR/MAY/JUN           | NE 35                     | 0                       | 0                                                  |

- - CURRENT YEAR GOALS FOR NEW CLUBS
- - CURRENT YEAR ACTUAL NEW CLUBS
- ▲ LAST YEAR ACTUAL NEW CLUBS

GOALS AND ACTUAL MEMBERS CUMULATIVE

| DROPPED CLUBS: 6                                                                     |     | 65 CLUBS OF 139 ADDED 1 OR<br>MORE NEW MEMBERS | GENDER DISTRIBUTION               |                |  |  |  |
|--------------------------------------------------------------------------------------|-----|------------------------------------------------|-----------------------------------|----------------|--|--|--|
|                                                                                      |     |                                                | MALE                              | 2,291 (66.56%) |  |  |  |
|                                                                                      |     |                                                | FEMALE                            | 1,151 (33.44%) |  |  |  |
| DROPPED MEMBERS                                                                      |     |                                                | NON BINARY                        | 0 (0.00%)      |  |  |  |
| DECEASED                                                                             | 44  |                                                | PREFER NOT TO ANSWER              | 0 (0.00%)      |  |  |  |
| CLUB CANCELLED                                                                       | 83  |                                                | TOTAL FAMILY UNIT MEMBERS         | 611            |  |  |  |
| OTHER                                                                                | 146 | CLICK HERE FOR CUMULATIVE                      | TOTAL FAMILY UNIT MEMDERS         | 011            |  |  |  |
| TOTAL                                                                                | 273 | MEMBERSHIP DATA                                | FAMILY MEMBERS PAYING HAL<br>DUES | F 317          |  |  |  |
| MPD0404 @ Converse to 2000 Lions Clubs International All Diskte Deserved Days 4 of 4 |     |                                                |                                   |                |  |  |  |